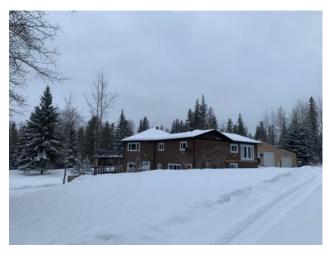

## 703010 63 Range Rural Grande Prairie No. 1, County of, Alberta

MLS # A2191934

\$1,488,888

| Division: | NONE                                                                |        |                   |  |  |  |
|-----------|---------------------------------------------------------------------|--------|-------------------|--|--|--|
| Type:     | Residential/House                                                   |        |                   |  |  |  |
| Style:    | Acreage with Residence, Bungalow                                    |        |                   |  |  |  |
| Size:     | 2,561 sq.ft.                                                        | Age:   | 1995 (30 yrs old) |  |  |  |
| Beds:     | 6                                                                   | Baths: | 4                 |  |  |  |
| Garage:   | Heated Garage, Insulated, Parking Pad, Quad or More Detached, See F |        |                   |  |  |  |
| Lot Size: | 29.65 Acres                                                         |        |                   |  |  |  |
| Lot Feat: | Backs on to Park/Green Space, Creek/River/Stream/Pond, Cul-De-Sac,  |        |                   |  |  |  |
|           |                                                                     |        |                   |  |  |  |

Inclusions: N/A

Stunning Executive property with 29.65 acres backing onto Crown Land!!! Only a 10 minute walk to the Wapiti River. Luxury home with extensive renovations over the past few years. Some of the fantastic upgrades include spacious gourmet kitchen with a large central island with plenty of seating to entertain your guests and stainless steel appliances including a chef approved gas stove and wall mounted ovens. The large walk in pantry features an abundance of shelving. The massive great room is perfect for entertaining or those cozy family movie nights. There is a spacious master suite retreat featuring double custom raised sinks and a spa like soaker tub and a rejuvenating sauna for those cold winter nights. There is a tiled walk in shower with commercial steam area and a ceiling waterfall rain head with lighting. The custom mantel features built in doggie beds for your precious fur babies. There is also a junior master suite with french doors leading to massive composite deck. You will find a beautiful walk thru ensuite with tons of storage and a walk in closet. Downstairs features a walk out basement with the most amazing custom wood carved wet bar fit for a custom multi million dollar mansion. Very unique and one of a kind. Two additional bedrooms and another custom spa like shower with the coolest one of a kind custom sink. There are multiple entry access points to the exterior yard from the basement. Basement features a grand secondary bonus room suitable for kids play area or a great gym area. Upper and lower laundry areas are features in this lovely home and an oversized hot water heater, infloor heat and a back up generator switch system. Peace and Tranquility in every corner! Yet it is a short 10 minute drive to GP City centre. Dense forest surrounds this private oasis. This custom home boasts over 5000 square feet of living space. There are two huge