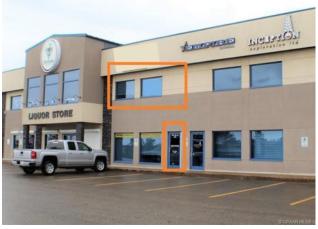

## MLS # A2194270

## \$1,400 per month

| pleration itd  | Division:  | Richmond Industrial Park |
|----------------|------------|--------------------------|
| T              | уре:       | Office                   |
| B              | Bus. Type: | Professional/Office      |
| S              | ale/Lease: | For Lease                |
| B              | Idg. Name: | -                        |
| B              | Bus. Name: | -                        |
| S              | ize:       | 1,220 sq.ft.             |
| C GRAATIALSS C | oning:     | IB                       |
|                |            | Addl. Cost:              |
|                |            | Based on Year: -         |
|                |            | Utilities: -             |
|                |            | Parking: -               |
|                |            | Lot Size: -              |
|                |            | Lot Feat: -              |

Well-kept office space in the busy Richmond Centre just off Highway 40 on the edge of the Richmond Industrial Park, Shared with many local thriving businesses such as Vintage Wine & Spirits, A-1 Licence & Registry, Cedar Gems Tobacconist and many other well now establishments. This clean, air-conditioned office space has three good-sized offices, a large boardroom, a storage area, and a washroom. This is in a high-traffic location with excellent parking and incredible exposure. Total Rent is \$1400/month + GST and includes all utilities (The only additional fee is for monthly garbage removal and sidewalk snow removal).