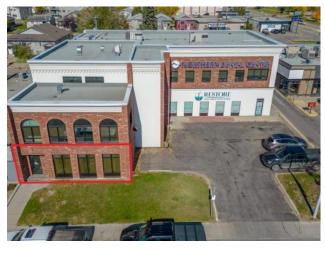

## 10014 102 Avenue Grande Prairie, Alberta

Heating:
Floors:
Roof:
Exterior:
Water:
Sewer:
Inclusions:

n/a

MLS # A2195694

## \$20 per sq.ft.

Control Business District

| Division:   | Central Business District |   |
|-------------|---------------------------|---|
| Туре:       | Mixed Use                 |   |
| Bus. Type:  | -                         |   |
| Sale/Lease: | For Lease                 |   |
| Bldg. Name: | ; -                       |   |
| Bus. Name:  | -                         |   |
| Size:       | 1,939 sq.ft.              |   |
| Zoning:     | -                         |   |
|             | Addl. Cost:               | - |
|             | Based on Year:            | - |
|             | Utilities:                | - |
|             | Parking:                  | - |
|             | Lot Size:                 | - |
|             | Lot Feat:                 | - |
|             |                           |   |

This prime commercial space is a fully built-out, nearly turnkey spa, offering a cost-effective and quick opening for a salon or spa. Featuring high-end tenant improvements, the space boasts a polished and inviting atmosphere with an open-concept layout ideal for a salon, private treatment rooms, and a dedicated staff area. With excellent exposure, ample parking, and generous storage, this location is designed to support a thriving business. Don't miss out—call your local Commercial Realtor® today to book a showing or for more information. (Base Rent: \$20 PSF = \$3,231.67/month + GST. Additional Rent: \$13 PSF = \$2,100.58/month + GST (includes gas, power, and water). Total All-In Monthly Payment: \$5,332.25/month + GST.)