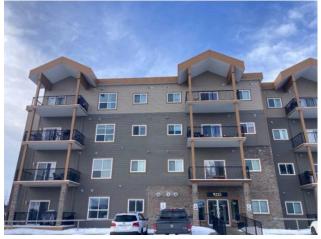

Inclusions: none

Heating:

Floors:

Updated 2 bed 2 bath corner unit Condo in the Vistas with 2 parking stalls! This condo has had new flooring and features an open concept layout in the living room, dining and kitchen with a patio door leading to your covered deck. The master bedroom has a full ensuite bathroom with a shower. There a second full bathroom and 2ned spare bedroom. This condo will be available for you to move in July 25th 2025 when the tenant moves out. Condo fees 673/ month