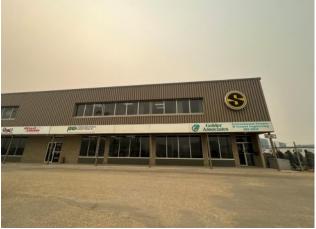

## \$8 per sq.ft.

|  | Division:   | Richmond Industrial Park |                                   |
|--|-------------|--------------------------|-----------------------------------|
|  | Туре:       | Office                   |                                   |
|  | Bus. Type:  | -                        |                                   |
|  | Sale/Lease: | For Lease                |                                   |
|  | Bldg. Name: | : -                      |                                   |
|  | Bus. Name:  | -                        |                                   |
|  | Size:       | 2,406 sq.ft.             |                                   |
|  | Zoning:     | IG                       |                                   |
|  |             | Addl. Cost:              | -                                 |
|  |             | Based on Year:           | -                                 |
|  |             | Utilities:               | Cable, High Speed Internet, Phone |
|  |             | Parking:                 | -                                 |
|  |             | Lot Size:                | -                                 |
|  |             | Lot Feat:                | •                                 |
|  |             |                          |                                   |

Great location in Richmond Industrial Park! Approximately 2400 sqft of this corner unit second Floor office space includes 7 offices, board room, reception area, bathroom, lunchroom and storage area. Plenty of parking. Minimum 2 year lease Base rent \$8.00/sqft = \$1600.00 plus CA Costs of \$8.00/sqft (includes utilities) = \$1600.00 per month. Total \$3360.00 includes GST. One year lease option at \$12/sqft.