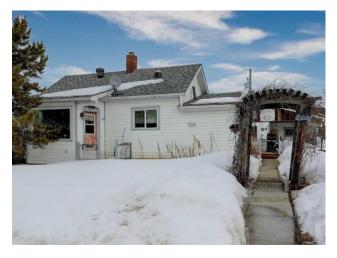

## 9914 98 Avenue La Glace, Alberta

## MLS # A2197237

## \$149,900

| Division: | NONE                                                     |        |                   |  |  |  |
|-----------|----------------------------------------------------------|--------|-------------------|--|--|--|
| Туре:     | Residential/Ho                                           | ouse   |                   |  |  |  |
| Style:    | Bungalow                                                 |        |                   |  |  |  |
| Size:     | 856 sq.ft.                                               | Age:   | 1932 (93 yrs old) |  |  |  |
| Beds:     | 2                                                        | Baths: | 1                 |  |  |  |
| Garage:   | Double Garage Detached                                   |        |                   |  |  |  |
| Lot Size: | 0.17 Acre                                                |        |                   |  |  |  |
| Lot Feat: | Back Lane, Back Yard, Front Yard, Level, Rectangular Lot |        |                   |  |  |  |
|           | Water:                                                   | -      |                   |  |  |  |

Inclusions: N/A

Discover small-town charm in La Glace, with this cozy and affordable 2-bedroom, 1-bathroom home. Perfect for first-time buyers, downsizers, or a young family! This property offers a functional layout and plenty of potential. The detached garage with back alley access provides convenient parking and storage. Located just steps from the La Glace Curling Club, Arena, and Tamarack Valley Regional Recreation Center, this home is ideal for those who love an active lifestyle and being part of a welcoming community. Shingles are roughly 2 years old. Don't miss this opportunity—schedule your viewing today!