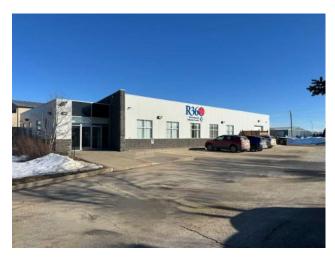

## 11417 91 Avenue **Grande Prairie, Alberta**

MLS # A2197449

\$1,950,000

Lot Feat:

Richmond Industrial Park Division: Type: Industrial **Bus. Type:** Sale/Lease: For Sale Bldg. Name: -Bus. Name: Size: 6,877 sq.ft. Zoning: Addl. Cost: **Based on Year: Utilities:** Parking: 0.92 Acre Lot Size:

Inclusions: n/a

**Heating:** Floors:

Roof: **Exterior:** 

Water:

Sewer:

An exceptional investment opportunity awaits with this centrally located commercial property in the heart of Grande Prairie's Richmond Industrial Park, secured by a AAA tenant on a five-year lease with no plans to relocate. This 6,900 sq. ft. building, including 1,100 sq. ft. of heated warehouse space, is designed for functionality and growth, featuring a professional reception area, spacious boardroom, designated lunchroom, and a versatile bullpen. Situated on a 0.92-acre lot, the property offers ample outdoor storage, paved parking, and seamless accessibility, making it a prime asset for any investor. Don't miss this rare chance—contact your Commercial Realtor® today for more details or to arrange a showing.