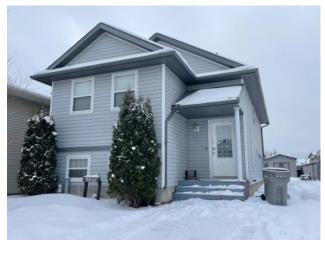

## 8849 65 Avenue Grande Prairie, Alberta

MLS # A2201855

\$266,000

| Division: | Countryside Sou                         | uth    |                   |  |  |
|-----------|-----------------------------------------|--------|-------------------|--|--|
| Type:     | Residential/Hou                         | se     |                   |  |  |
| Style:    | Bi-Level                                |        |                   |  |  |
| Size:     | 884 sq.ft.                              | Age:   | 2004 (21 yrs old) |  |  |
| Beds:     | 3                                       | Baths: | 1                 |  |  |
| Garage:   | Parking Pad                             |        |                   |  |  |
| Lot Size: | 0.11 Acre                               |        |                   |  |  |
| Lot Feat: | Back Yard, Front Yard, Landscaped, Lawn |        |                   |  |  |

Features: Pantry, Vaulted Ceiling(s)

Inclusions: N/A

Discover the potential of this starter home located on a quiet street in Countryside South. A great option for investors or first-time home buyers looking for a project. Upstairs features an open concept living room, dining area and kitchen with vaulted ceilings. Full bathroom and 2 bedrooms complete the main floor. Downstairs is partially developed with a generous sized bedroom. The rest of the basement is open for future development. The south facing backyard features a beautiful deck and shed. \*\*Please note: Property is sold "as is, where is, upon possession". No warranties or representations.