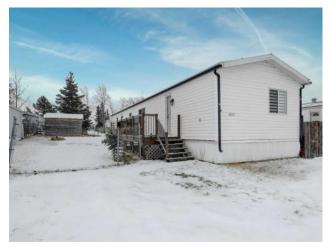

## 12113 97A Street Grande Prairie, Alberta

## MLS # A2202163

## \$244,123

| Division: | Crystal Ridge                  |        |                   |  |
|-----------|--------------------------------|--------|-------------------|--|
| Туре:     | Residential/Manufactured House |        |                   |  |
| Style:    | Mobile Home-Single             | e Wide |                   |  |
| Size:     | 1,216 sq.ft.                   | Age:   | 1995 (30 yrs old) |  |
| Beds:     | 3                              | Baths: | 2                 |  |
| Garage:   | Parking Pad, RV Access/Parking |        |                   |  |
| Lot Size: | 0.12 Acre                      |        |                   |  |
| Lot Feat: | City Lot                       |        |                   |  |
|           | Water:                         | -      |                   |  |
|           | Sewer:                         | -      |                   |  |
|           | Condo Fee                      | : -    |                   |  |
|           | LLD:                           | -      |                   |  |
|           | Zoning:                        | MHS    |                   |  |
|           | Utilities:                     | -      |                   |  |

Floors:

Roof:

**Basement:** 

Foundation:

Exterior:

Inclusions: FRIDGE, STOVE, DISHWASHER, WASHER, DRYER ALL WINDOW COVERINGS AND SHED

No Lot Fees! Affordable homeownership opportunity – move in before SUMMER! This 3-bedroom, 2-bathroom mobile home is located in the desirable 'Crystal Ridge' subdivision, nestled on a quiet street loop. The spacious, fenced lot includes a backyard shed, room for a garden, and backs onto a City grass easement. Excellent location with easy access to Prairie Mall, Superstore, local businesses, and quick routes to the City's north end and Clairmont. Parks, playgrounds, and an off-leash dog park are nearby as well! Inside, enjoy an open layout with the dining room, kitchen, and living room, all featuring large windows, a vaulted ceiling, and a skylight in the kitchen. The updated, built-in cabinets provide ample storage space, and there's NO carpet throughout the home. A large front entryway with a closet adds extra convenience. The spacious primary bedroom offers a full ensuite, while two additional bedrooms and a second full bathroom are located at the opposite end of the home.