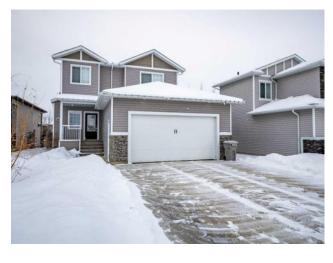

## 11513 71 Avenue Grande Prairie, Alberta

MLS # A2203701

\$469,900

| Division: | Pinnacle Ridge                                              |        |                   |  |  |  |
|-----------|-------------------------------------------------------------|--------|-------------------|--|--|--|
| Туре:     | Residential/House                                           |        |                   |  |  |  |
| Style:    | 2 Storey                                                    |        |                   |  |  |  |
| Size:     | 1,746 sq.ft.                                                | Age:   | 2011 (14 yrs old) |  |  |  |
| Beds:     | 5                                                           | Baths: | 3 full / 1 half   |  |  |  |
| Garage:   | Double Garage Attached                                      |        |                   |  |  |  |
| Lot Size: | 0.12 Acre                                                   |        |                   |  |  |  |
| Lot Feat: | Front Yard, Landscaped, Other, Rectangular Lot, See Remarks |        |                   |  |  |  |
|           |                                                             |        |                   |  |  |  |

Features: See Remarks

Inclusions: fridge, stove, dishwasher, washer, dryer, blinds

Take a look at this modern home located in Pinnacle Ridge facing a park! This fully finished home offers a tiled entry that leads you into a great main level with an open floor plan. The kitchen is nicely planned with an island, coffee bar and a corner pantry. The spacious dining and living areas are both complimented with modern touches, bright windows and nice flooring. The main level also has a laundry room and powder room. Upstairs you will find a unique layout with 4 BEDROOMS! Each room and bathroom is a great size. The basement is fully finished and includes a living area, bedroom (no closet), full bathroom with a tile shower, 2 storage rooms and a furnace room. The back yard is a nice size and features a south facing 2 tiered deck. The front of the home is nicely landscaped, has a long driveway and faces a park. Great turn key home!