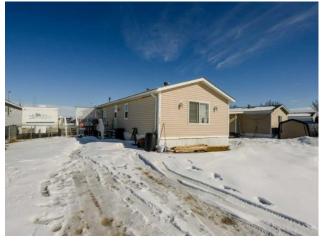

4 bed 2 bath 1520 sqft 2002 home on its own lot in Clairmont backing onto Greenspace. This home is located on a side street and features chain link fenced yard, shed with a rolling door and a deck. The home has a wide open layout throughout the kitchen, dining room and living room and there is an island an pantry in the kitchen. The master bedroom easily fits a king sixed bed, and is 12'x13' and has a walk in closet and full 4 piece ensuite bathroom. At the other end of the home there are 3 bedrooms and a full bathroom inlcuding an extra big 18'x9' bedroom! This is an esstate sale and the home is sold as is where is.