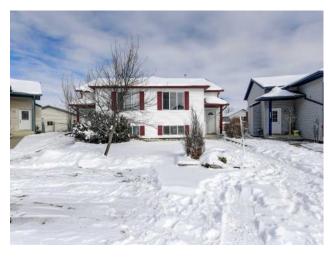

## 7215 105 Street Grande Prairie, Alberta

MLS # A2206819

\$289,900

| Division: | Mission Heights                 |        |                   |  |  |
|-----------|---------------------------------|--------|-------------------|--|--|
| Type:     | Residential/Duplex              |        |                   |  |  |
| Style:    | Attached-Side by Side, Bi-Level |        |                   |  |  |
| Size:     | 781 sq.ft.                      | Age:   | 2001 (24 yrs old) |  |  |
| Beds:     | 4                               | Baths: | 2                 |  |  |
| Garage:   | Parking Pad                     |        |                   |  |  |
| Lot Size: | 0.08 Acre                       |        |                   |  |  |
| Lot Feat: | Pie Shaped Lot                  |        |                   |  |  |

Features: See Remarks

Inclusions: na

na

This beautifully maintained duplex offers a fantastic investment or multi-generational living opportunity. With two spacious bedrooms upstairs and two downstairs (missing one closet on one) in each unit, this home provides a versatile layout to suit a variety of needs. Enjoy modern upgrades throughout, ensuring a comfortable and stylish living space. One of the best new updates is a roof done in 2024 which of course adds peace of mind, while recent updates enhance both functionality and aesthetic appeal. Nestled on a highly desirable pie-shaped lot, this property boasts ample outdoor space—perfect for relaxation, entertaining, or future potential. Future development opportunities are available with further basement development. Conveniently located close to shopping, schools, and amenities, this duplex offers the perfect blend of comfort, convenience, and value. Don't miss out on this incredible opportunity!