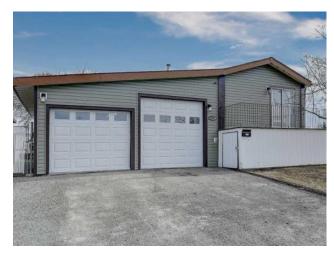

Inclusions:

N/A

COMPLETELY RENOVATED!! Like-New 3 Bed, 2 Bath Home with 22 x 25 heated garage on a Prime Corner Lot! This stunning 3 bedroom, 2 bathroom home has been completely renovated inside and out—offering the perfect blend of modern comfort and functionality. Located on a spacious corner lot, this home boasts a bright open-concept layout filled with natural light, featuring a sky light that adds warmth and charm throughout the living space. Built with quality in mind, the home features 2x6 insulated, drywalled walls for added energy efficiency and durability. Enjoy the convenience of a double car heated garage, plus RV parking for your outdoor lifestyle. The private, fully fenced yard is ideal for families, pets, or simply relaxing in your own outdoor space. With all the updates and thoughtful finishes, this home feels just like new— without the new price tag. Move-in ready and packed with value! Shingles and siding were done 1.5 years ago, windows were done a few years prior.