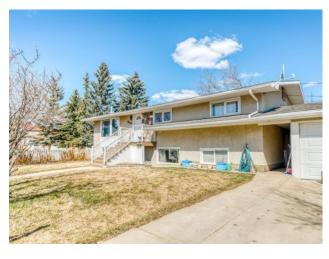

## 9645 Hillcrest Drive Grande Prairie, Alberta

MLS # A2211943

\$349,900

| Division: | Hillside                   |        |                   |  |
|-----------|----------------------------|--------|-------------------|--|
| Type:     | Residential/Duplex         |        |                   |  |
| Style:    | Attached-Up/Down, Bungalow |        |                   |  |
| Size:     | 1,213 sq.ft.               | Age:   | 1958 (67 yrs old) |  |
| Beds:     | 5                          | Baths: | 3                 |  |
| Garage:   | Double Garage Detached     |        |                   |  |
| Lot Size: | 0.23 Acre                  |        |                   |  |
| Lot Feat: | Corner Lot, Pie Shaped Lot |        |                   |  |

See Remarks

Inclusions: na

Features:

Exciting opportunity to own a unique home on a massive lot. This large home features a suited basement with semi detached double garage with added shop space. Tons of character throughout this home with 3 bedrooms upstairs featuring a master bedroom with